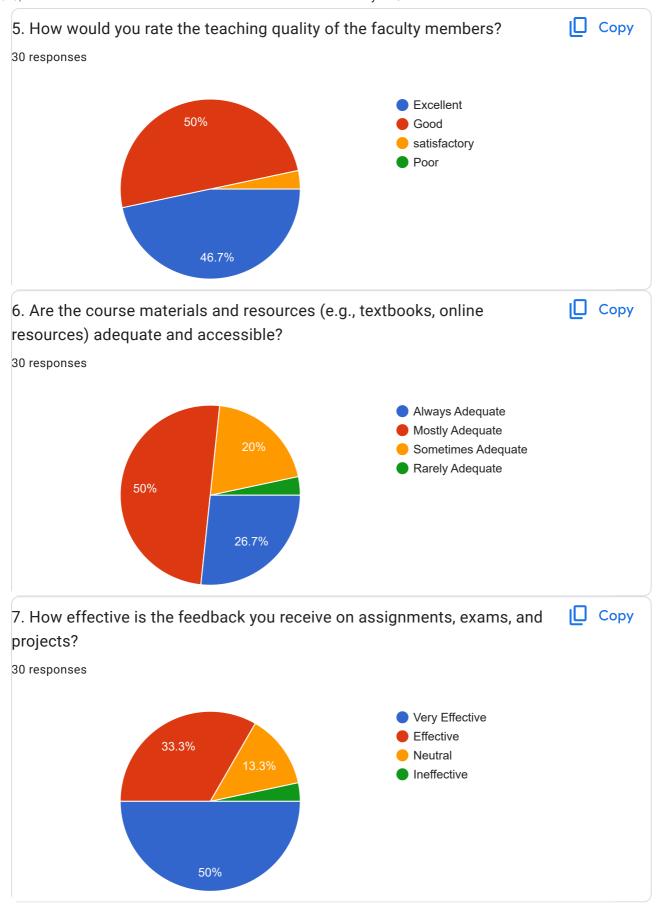

30 responses

**Publish analytics** 









## **Academic Experience**







**Campus Facilities** 





**Support services** 



## **Administrative Services**



## **Campus Life and Environment**



## **Overall Satisfaction**





| 15. What are the areas in which you think the institution could improve? 30 responses |  |
|---------------------------------------------------------------------------------------|--|
|                                                                                       |  |
| Yes                                                                                   |  |
| No                                                                                    |  |
| Canteen                                                                               |  |
| Environment awareness