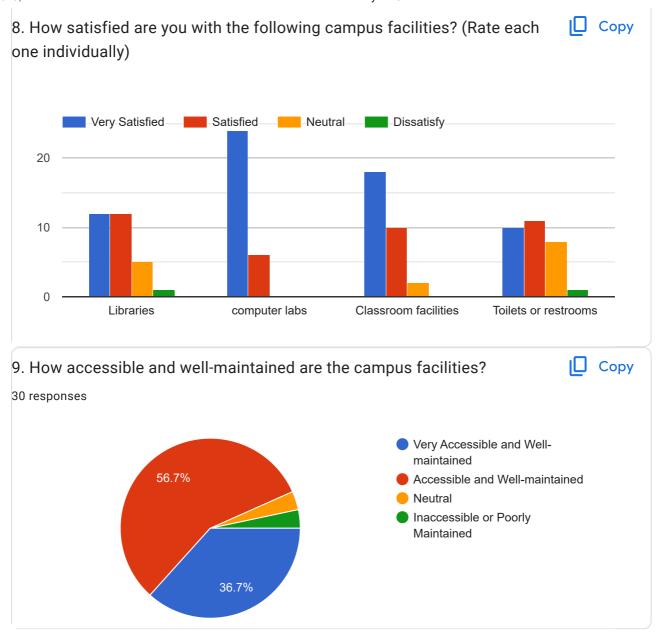

30 responses

**Publish analytics** 









## **Academic Experience**







**Campus Facilities** 





**Support services** 



## **Administrative Services**



## **Campus Life and Environment**



## **Overall Satisfaction**





| 15. What are the areas in which you think the institution could improve? 30 responses |  |
|---------------------------------------------------------------------------------------|--|
|                                                                                       |  |
| Yes                                                                                   |  |
| No                                                                                    |  |
| Canteen                                                                               |  |
| Environment awareness                                                                 |  |
| Washrooms