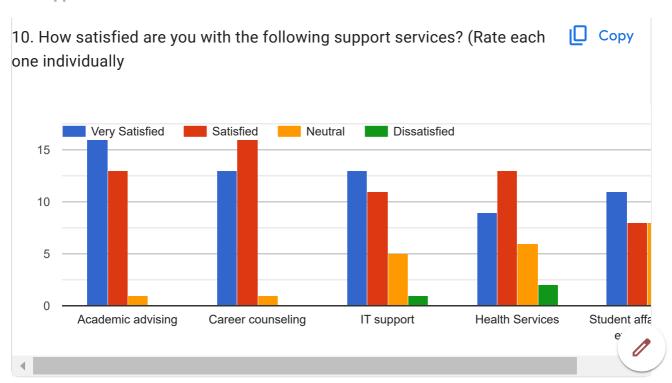

30 responses

**Publish analytics** 









## **Academic Experience**







**Campus Facilities** 





**Support services** 



## **Administrative Services**



## **Campus Life and Environment**



## **Overall Satisfaction**





| 15. What are the areas in which you think the institution could improve? 30 responses |  |
|---------------------------------------------------------------------------------------|--|
|                                                                                       |  |
| Yes                                                                                   |  |
| No                                                                                    |  |
| Canteen                                                                               |  |
| Environment awareness                                                                 |  |
| Washrooms