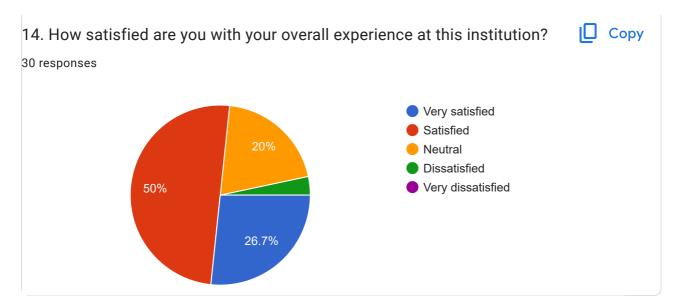

## **Overall Satisfaction**

| 15. What are the areas in which you think the institution could improve? 30 responses |  |
|---------------------------------------------------------------------------------------|--|
|                                                                                       |  |
| Yes                                                                                   |  |
| No                                                                                    |  |
| Canteen                                                                               |  |
| Environment awareness                                                                 |  |
| Washrooms                                                                             |  |
| NA                                                                                    |  |
| Post graduate field needed in our college                                             |  |
| No need to improve any areas of institution all over already improve                  |  |
| Very good                                                                             |  |
| Good                                                                                  |  |
| Extra classrooms                                                                      |  |
| Cantin                                                                                |  |
| Ground                                                                                |  |
| Library                                                                               |  |
| Play ground                                                                           |  |
| Ok                                                                                    |  |
| I think electronic lab improve                                                        |  |
| Sports                                                                                |  |
| Nothing                                                                               |  |
| In overall atmosphere                                                                 |  |
| Washroom                                                                              |  |