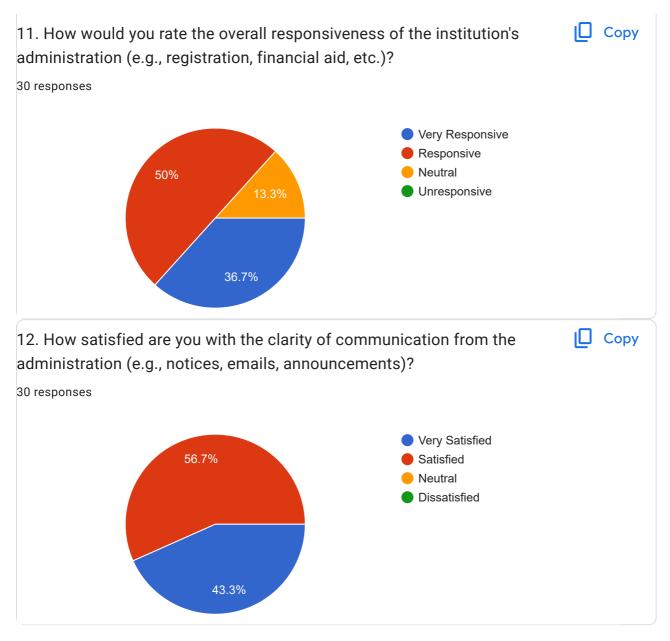

30 responses

**Publish analytics** 









## **Academic Experience**







**Campus Facilities** 





**Support services** 



## **Administrative Services**



## **Campus Life and Environment**



## **Overall Satisfaction**





| 15. What are the areas in which you think the institution could improve? 30 responses |  |
|---------------------------------------------------------------------------------------|--|
|                                                                                       |  |
| Yes                                                                                   |  |
| No                                                                                    |  |
| Canteen                                                                               |  |
| Environment awareness                                                                 |  |
| Washrooms