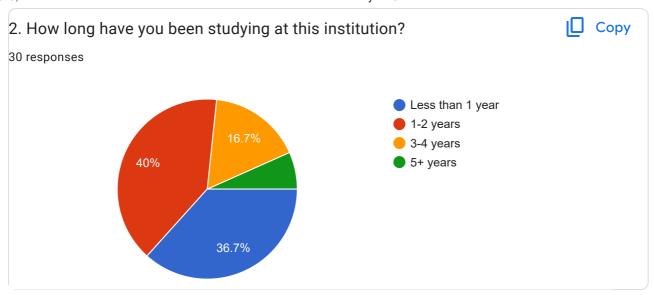

30 responses

**Publish analytics** 









## **Academic Experience**







**Campus Facilities** 





**Support services** 



## **Administrative Services**



## **Campus Life and Environment**



## **Overall Satisfaction**





| 15. What are the areas in which you think the institution could improve? 30 responses |  |
|---------------------------------------------------------------------------------------|--|
|                                                                                       |  |
| Yes                                                                                   |  |
| No                                                                                    |  |
| Canteen                                                                               |  |
| Environment awareness