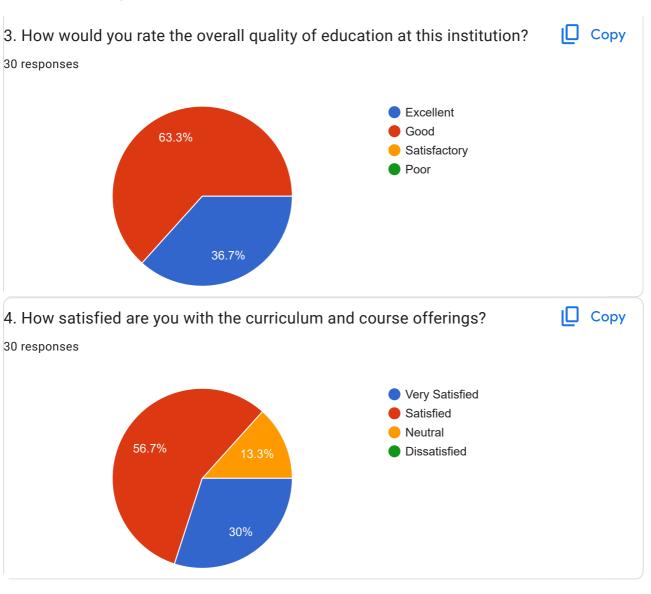

30 responses

**Publish analytics** 









## **Academic Experience**







**Campus Facilities** 





**Support services** 



## **Administrative Services**



## **Campus Life and Environment**



## **Overall Satisfaction**





| 15. What are the areas in which you think the institution could improve? 30 responses |  |
|---------------------------------------------------------------------------------------|--|
|                                                                                       |  |
| Yes                                                                                   |  |
| No                                                                                    |  |
| Canteen                                                                               |  |
| Environment awareness