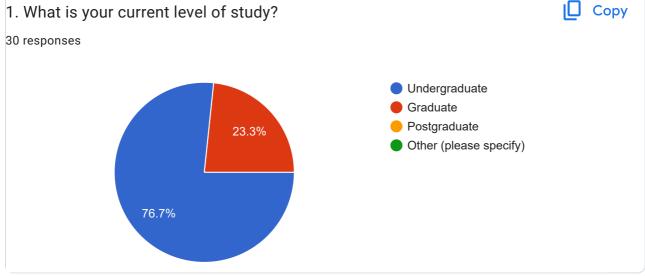

30 responses

**Publish analytics** 









## **Academic Experience**







**Campus Facilities** 





**Support services** 



## **Administrative Services**



## **Campus Life and Environment**



## **Overall Satisfaction**





| 15. What are the areas in which you think the institution could improve? 30 responses |  |
|---------------------------------------------------------------------------------------|--|
|                                                                                       |  |
| Yes                                                                                   |  |
| No                                                                                    |  |
| Canteen                                                                               |  |
| Environment awareness