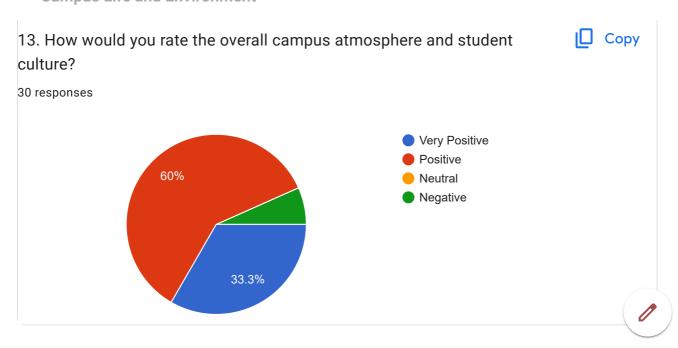

30 responses

**Publish analytics** 









## **Academic Experience**







**Campus Facilities** 





**Support services** 



## **Administrative Services**



## **Campus Life and Environment**



## **Overall Satisfaction**





| 15. What are the areas in which you think the institution could improve? 30 responses |  |
|---------------------------------------------------------------------------------------|--|
|                                                                                       |  |
| Yes                                                                                   |  |
| No                                                                                    |  |
| Canteen                                                                               |  |
| Environment awareness                                                                 |  |
| Washrooms                                                                             |  |
| NA